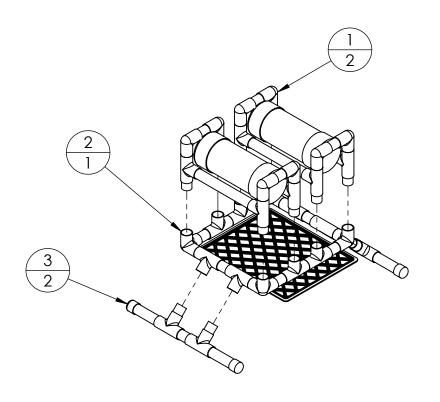

| ITEM NO. | PART NUMBER      | DESCRIPTION         | QTY. |
|----------|------------------|---------------------|------|
| 1        | ASSY, UPPER, ROV | PVC UPPER W/HOUSING | 2    |
| 2        | ASSY, BASE, ROV  | PVC BASE W/ CRATE   | 1    |
| 3        | assy, skid, rov  | SKID                | 2    |

ASSY, FRAME, ROV

SIZE DWG. NO. REV SCALE: 1:12 WEIGHT: SHEET 1 OF 1

<INSERT COMPANY NAME HERE> IS

PROPRIETARY AND CONFIDENTIAL THE INFORMATION CONTAINED IN THIS

DRAWING IS THE SOLE PROPERTY OF <INSERT COMPANY NAME HERE>. ANY REPRODUCTION IN PART OR AS A WHOLE WITHOUT THE WRITTEN PERMISSION OF