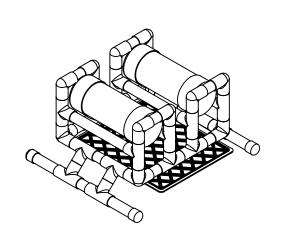

| ITEM NO. | PART NUMBER      | DESCRIPTION         | QTY. |
|----------|------------------|---------------------|------|
| 1        | ASSY, UPPER, ROV | PVC UPPER W/HOUSING | 2    |
| 2        | ASSY, BASE, ROV  | PVC BASE W/ CRATE   | 1    |
| 3        | assy, skid, rov  | SKID                | 2    |

ASSY, FRAME, ROV

SIZE DWG. NO. REV SCALE: 1:12 WEIGHT: SHEET 1 OF 1

<INSERT COMPANY NAME HERE> IS

PROPRIETARY AND CONFIDENTIAL THE INFORMATION CONTAINED IN THIS

DRAWING IS THE SOLE PROPERTY OF <INSERT COMPANY NAME HERE>. ANY REPRODUCTION IN PART OR AS A WHOLE WITHOUT THE WRITTEN PERMISSION OF